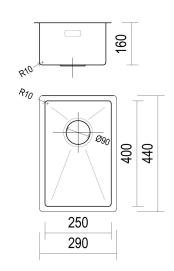

## Designer R10 B&F Designer R10 250 Single Bowl

| Models                                    | Corner Radius            |  |
|-------------------------------------------|--------------------------|--|
| 14 BFD290R10                              | 10mm                     |  |
| Overall Dimensions W x D                  | Waste                    |  |
| 290 x 440mm                               | 90mm                     |  |
| Bowl Dimensions W x D x H                 | Installation             |  |
| 250 x 400 x 160mm                         | Top / Flush / Undermount |  |
| Material & Finish                         | Minimum Cabinet Size     |  |
| 1.2mm 304 Stainless Steel,<br>Silky Sheen | 370mm                    |  |