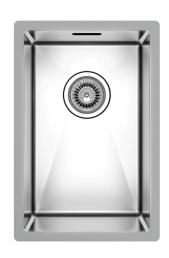

## Designer R10 B&F Designer R10 250 Single Bowl

| Models                                    | Corner Radius            |  |
|-------------------------------------------|--------------------------|--|
| 14 BFD290R10                              | 10mm                     |  |
| Overall Dimensions W x D                  | Waste                    |  |
| 290 x 440mm                               | 90mm                     |  |
| Bowl Dimensions W x D x H                 | Installation             |  |
| 250 x 400 x 160mm                         | Top / Flush / Undermount |  |
| Material & Finish                         | Minimum Cabinet Size     |  |
| 1.2mm 304 Stainless Steel,<br>Silky Sheen | 370mm                    |  |